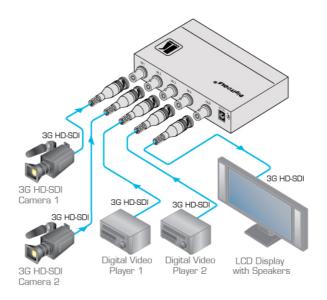

## 6241HDxI

4x1 3G HD-SDI Switcher

| 3G HD-SDI - BNC

The 6241HDxl is a high-performance switcher for 3G HD-SDI video signals. It takes any one of four 3G HD-SDI inputs, provides reclocking and equalization, and outputs the signal to one 3G HD-SDI output